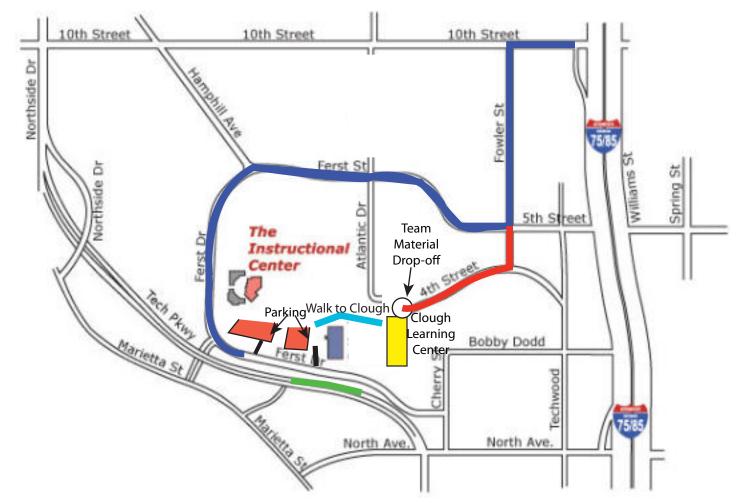

## From the Norh (heading South) on I-75

Take 75 south to the 16 St, 14 St, 10 St exit Go through light at 14th and stay to right lane At 10th take a right and then left at light onto Fowler St. To Drop off materials -- proceed through light at Ferst Dr Make a right at the stop sign and proceed up hill this will dead end at the cirlce drive at Clough. Please limit time to allow others to enter.

To park-- Make a right on Ferst Dr. (light) Follow around, after second light Parking enterances will be on the left

## From the Norh (heading South) on I-85

Take 85 south to the 17 St, 14 St, 10 St exit Stay left and proceed to 14th St. Go through light at 14th and stay to right lane At 10th take a right and then left at light onto Fowler St. To Drop off materials -- proceed through light at Ferst Dr Make a right at the stop sign and proceed up hill this will dead end at the cirlce drive at Clough. Please limit time to allow others to enter. To park-- Make a right on Ferst Dr. (light) Follow around, after second light Parking enterances will be on the left

## From the South (heading North) on I-75/85

Take the 10th St exit. At 10th take a left and then left at 2nd light onto Fowler St. To Drop off materials -- proceed through light at Ferst Dr Make a right at the stop sign and proceed up hill this will dead end at the cirlce drive at Clough. Please limit time to allow others to enter. To park-- Make a right on Ferst Dr. (light) Follow around, after second light Parking enterances will be on the left